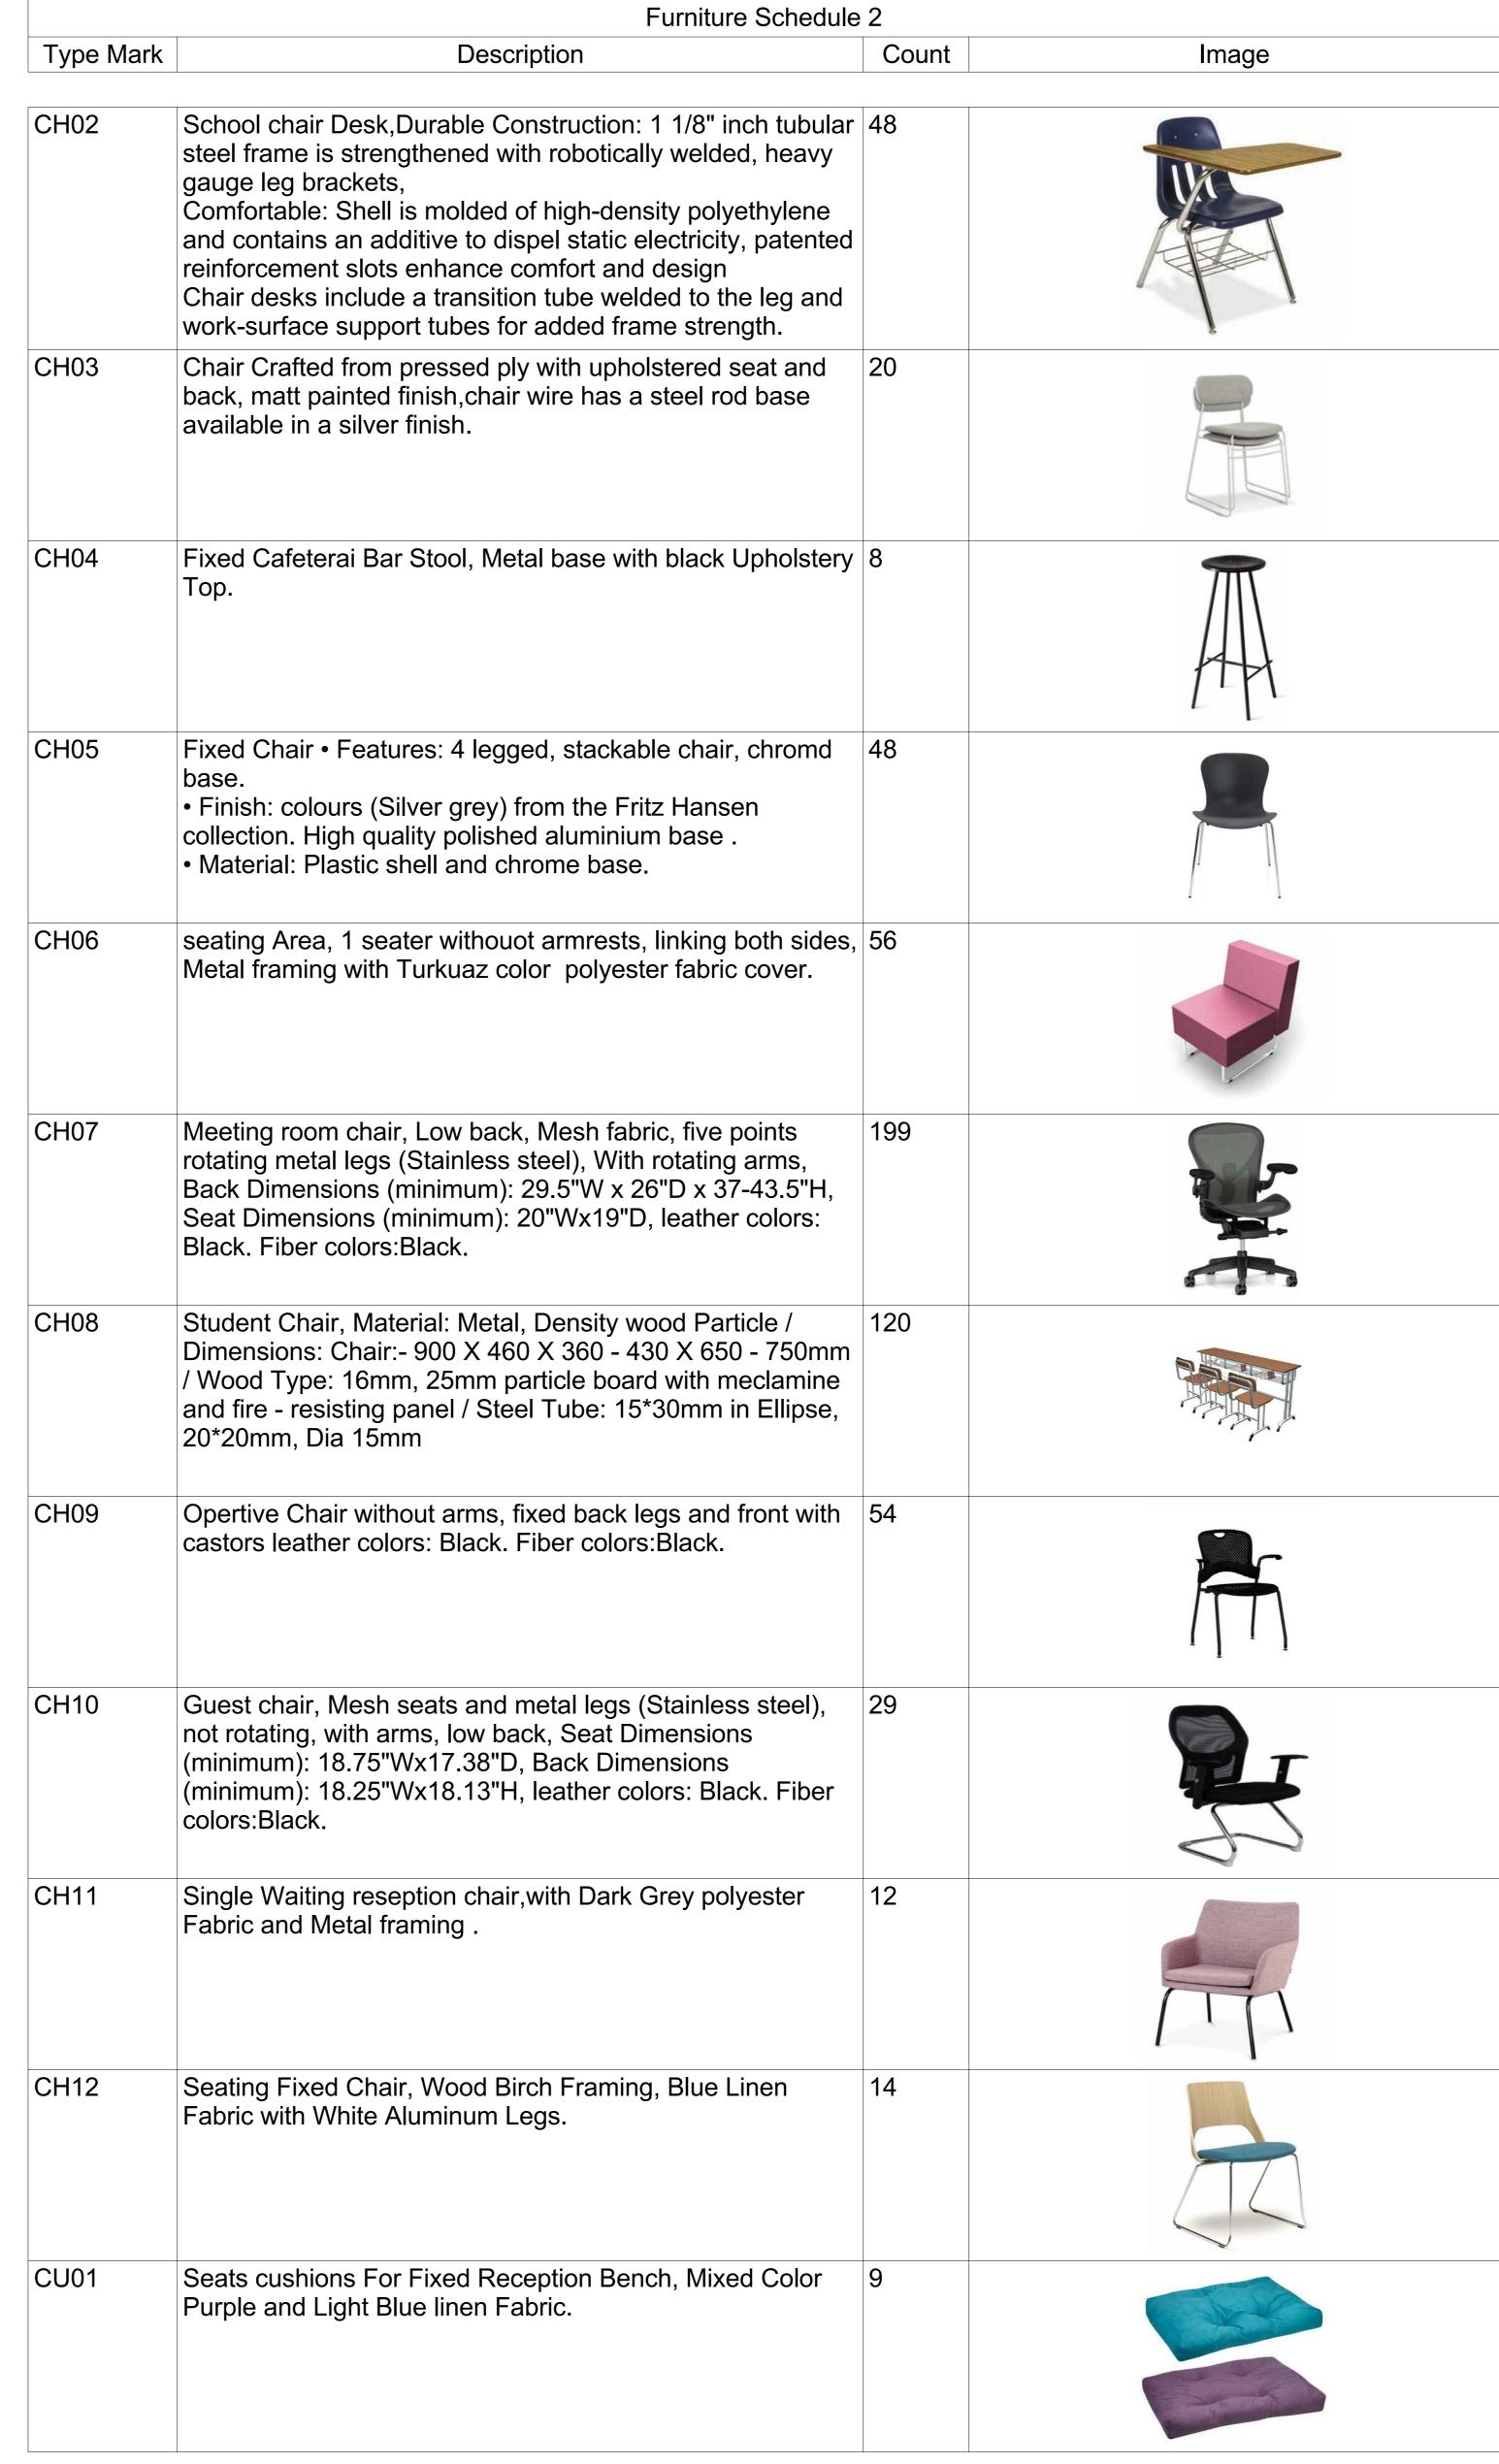

|           | Furniture Schedule 2                                                                                                                                                                                                                                                                               |       |       | Furnitur  |                                                                                                                                                                                                                                                                                                                                      |
|-----------|----------------------------------------------------------------------------------------------------------------------------------------------------------------------------------------------------------------------------------------------------------------------------------------------------|-------|-------|-----------|--------------------------------------------------------------------------------------------------------------------------------------------------------------------------------------------------------------------------------------------------------------------------------------------------------------------------------------|
| Type Mark | Description                                                                                                                                                                                                                                                                                        | Count | Image | Type Mark | Description                                                                                                                                                                                                                                                                                                                          |
|           | High lockable cabinet half glass half wood, Width: 100cm +/ - 10, Depth: 45cm +/ - 10, Height: 200 cm +/ - 10, Hinged door, shelves each 40 cm height built with Lock, colors: Maple.  Fab Lab Cabinet, Length 1200 (mm), Depth 420 (mm) and                                                       | 33    |       | CH02      | School chair Desk, Durable Construction: 1 1/8" is steel frame is strengthened with robotically welder gauge leg brackets, Comfortable: Shell is molded of high-density poly and contains an additive to dispel static electricit reinforcement slots enhance comfort and design Chair desks include a transition tube welded to the |
|           | Height 720 (mm), Storage series consist of several different modules on wheels. Body of chipboard with White laminate surface color. The drawers have high pressure baige laminated colors.                                                                                                        | 4     |       | CH03      | work-surface support tubes for added frame stre Chair Crafted from pressed ply with upholstered back, matt painted finish, chair wire has a steel re available in a silver finish.                                                                                                                                                   |
|           | Fab Lab Cabinet, Width 1300 (mm), Depth 3000 (mm) and Hight 2200 (mm), Solid Wood White Melamine Shelving.                                                                                                                                                                                         | 1     |       | CH04      | Fixed Cafeterai Bar Stool, Metal base with black Top.                                                                                                                                                                                                                                                                                |
|           | Low lockable cabinet with wood doors, Width: 120 cm + /- 10, Depth: 45 cm +/ - 10, Height: 85 cm +/ - 10, Hinged door, shelves each 40 cm height built with Lock, colors: Maple.                                                                                                                   | 3     |       | CH05      | Fixed Chair • Features: 4 legged, stackable chair base. • Finish: colours (Silver grey) from the Fritz Hans collection. High quality polished aluminium base                                                                                                                                                                         |
|           | Meeting Room Cabinet, Walnut Wood Veneer Finish With Black Tempered Glass Doors.                                                                                                                                                                                                                   | 1     |       | CH06      | Material: Plastic shell and chrome base.  seating Area, 1 seater without armrests, linking Metal framing with Turkuaz color polyester fabrical.                                                                                                                                                                                      |
|           | Mobile Drawers,3 lockable drawers, Width: 45 cm + /- 10, Depth: 60 cm + /- 10, inclusive of wheels, wooden frame for outside metal structure for inside, rolling, colors (same color as desk):Maple.                                                                                               |       |       | CH07      | Meeting room chair, Low back, Mesh fabric, five rotating metal legs (Stainless steel), With rotating Back Dimensions (minimum): 29.5"W x 26"D x 3 Seat Dimensions (minimum): 20"Wx19"D, leather Black, Fiber colors:Black.                                                                                                           |
|           | High lockable cabinet, Width: 100 cm +/ - 10, Depth: 50 cm +/ - 10, Height: 200 cm +/ - 10, Sliding door, shelves each 37 cm height, with key lock, colors:Maple.                                                                                                                                  | 1     |       | CH08      | Student Chair, Material: Metal, Density wood Par<br>Dimensions: Chair:- 900 X 460 X 360 - 430 X 65<br>/ Wood Type: 16mm, 25mm particle board with n<br>and fire - resisting panel / Steel Tube: 15*30mm                                                                                                                              |
| CB01      | Cafeteria Bar Cabinet, Artificial Marble Countertop with Walnut Wood Veneer Finish Cabinet                                                                                                                                                                                                         | 1     |       | CH09      | 20*20mm, Dia 15mm  Opertive Chair without arms, fixed back legs and castors leather colors: Black. Fiber colors:Black.                                                                                                                                                                                                               |
|           | Rotating chairs, High back, adjustable height rotating arms, five points metal legs (Stainless steel), Synthetic leather, Built in lumbar support, Back Dimensions (minimum): 21-26"W x 18-21"D x 43.5-47.5"H, Seat Dimensions: 21"Wx18"Dx16.5-20.5"H, leather colors: Black. Fiber colors: Black. | 10    |       | CH10      | Guest chair, Mesh seats and metal legs (Stainles not rotating, with arms, low back, Seat Dimension (minimum): 18.75"Wx17.38"D, Back Dimensions (minimum): 18.25"Wx18.13"H, leather colors: Black.                                                                                                                                    |
|           |                                                                                                                                                                                                                                                                                                    |       |       | CH11      | Single Waiting reseption chair, with Dark Grey po<br>Fabric and Metal framing .                                                                                                                                                                                                                                                      |
|           |                                                                                                                                                                                                                                                                                                    |       |       | CH12      | Seating Fixed Chair, Wood Birch Framing, Blue Fabric with White Aluminum Legs.                                                                                                                                                                                                                                                       |